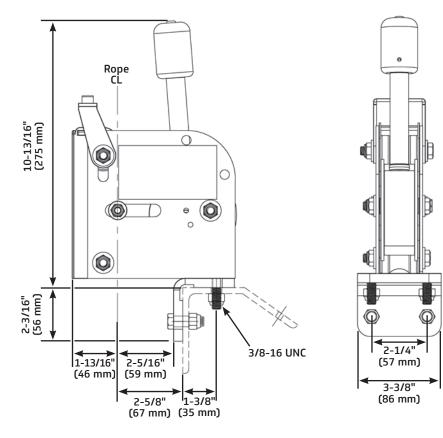

## **EuroLock**

- Single handed operation
- Positive locking mechanism with button release
- Sliding cam locking device reduces wear on hand line •
- Adjustable tensioning to accommodate 3/4"-1" diameter ropes ٠
- Mounts on standard JR Clancy locking rails •
- Pad-lock compatible for safe lock-out •
- Three-year warranty against defects in materials or workmanship is provided on all • J.R. Clancy equipment, additional warranty information is available at irclancy.com

## **Please Note:**

Rope locks are not designed to hold an imbalance of more than 50 lb (22.6 kg), nor to be used as a speed control.

## **Dimensions**



## **Order Information**

| Number                                                                                                                                                           | Description           | RWL                | Weight            |
|------------------------------------------------------------------------------------------------------------------------------------------------------------------|-----------------------|--------------------|-------------------|
| 010-2852                                                                                                                                                         | EuroLock              | 50 lb<br>(22.6 kg) | 12 lb<br>(5.4 kg) |
| 010-PLOCK